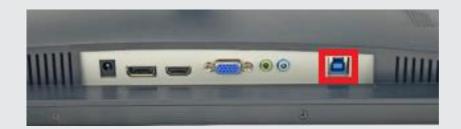

## Setting up your Webcam

- Once you have your HP248WJB monitor setup as desired, please refer to the box contents. You should find a separate USB-A to USB-B cable available in the box.
- Once you've located the cable, you'll need to connect it directly between your HP248WJB monitor and your PC/Terminal. Using the USB-B connection (larger head) please connect this directly to the monitor.

Using the USB-A connection, please connect this directly to your PC/Terminal. Your Windows PC/Terminal will automatically detect the new hardware and you should find that applications now detect your Webcam and Mic.