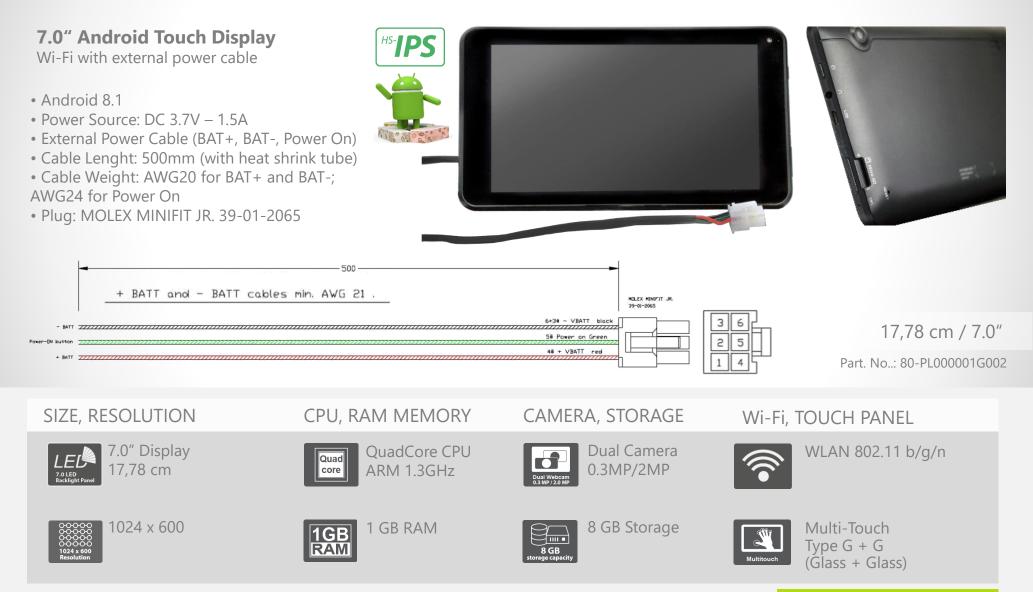

#### 7.0" Android Touch Display

#### (w/o battery)

## Experts in **Display**

### **Display** Solutions

Technical Specifications >>>